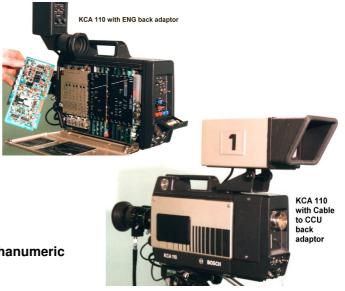

# **European and American Television Cameras**

|         | Make :                                                                              | Bosch                           |
|---------|-------------------------------------------------------------------------------------|---------------------------------|
|         | Model :                                                                             | KCA110                          |
|         | Country                                                                             | Germany                         |
|         | <b>Camera Type :-</b><br>ENG/EFP Portable colour                                    |                                 |
|         | Camera Description :-                                                               |                                 |
|         |                                                                                     | EFP camera for peration. Modern |
| KCA 110 | Extensive range of options<br>and accessories.<br>"Light broadcast color<br>camera" |                                 |

#### Associated equipment:-

Optional base station. A range of add on rear units to give: EFP, Laser fiber, Service, Multicore cable to base station. Optional 6" studio Viewfinder.

#### **Developments:-**

Auto black, white, iris, centering. Automatic beam control. Light Bias. Fold down optics for easy service. Can use Multi core (TV36), Optical fiber, or ENG.

**References:-KCA110 Product Catalogue** 

Innovations:-. LOC tubes, Fiber option, Spot measurement, alphanumeric information in viewfinder.